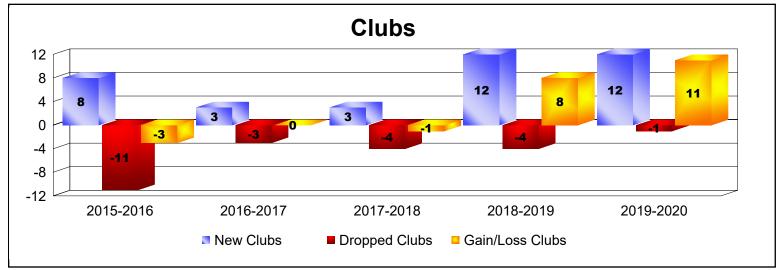

District 321 E

As of June 2020 Cumulative

| Year      | New<br>Clubs | Dropped<br>Clubs | Gain/<br>Loss<br>Clubs | New<br>Members | Charter<br>Members | Reinstate<br>Members | Transfer<br>Members | Total<br>Member<br>Added | Total<br>Members<br>Dropped | Gain/<br>Loss<br>Members |
|-----------|--------------|------------------|------------------------|----------------|--------------------|----------------------|---------------------|--------------------------|-----------------------------|--------------------------|
| 2015-2016 | 8            | -11              | -3                     | 292            | 226                | 64                   | 22                  | 604                      | -853                        | -249                     |
| 2016-2017 | 3            | -3               | 0                      | 502            | 108                | 26                   | 18                  | 654                      | -404                        | 250                      |
| 2017-2018 | 3            | -4               | -1                     | 685            | 93                 | 58                   | 15                  | 851                      | -663                        | 188                      |
| 2018-2019 | 12           | -4               | 8                      | 241            | 302                | 29                   | 5                   | 577                      | -614                        | -37                      |
| 2019-2020 | 12           | -1               | 11                     | 294            | 272                | 32                   | 7                   | 605                      | -478                        | 127                      |
| Average   | 8            | -5               | 3                      | 403            | 200                | 42                   | 13                  | 658                      | -602                        | 56                       |