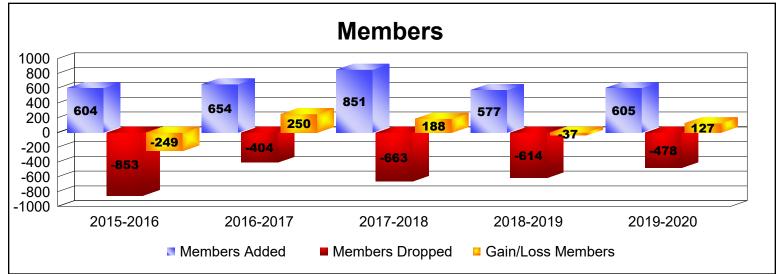

District 321 E

As of June 2020 Cumulative

| Year      | New<br>Clubs | Dropped<br>Clubs | Gain/<br>Loss<br>Clubs | New<br>Members | Charter<br>Members | Reinstate<br>Members | Transfer<br>Members | Total<br>Member<br>Added | Total<br>Members<br>Dropped | Gain/<br>Loss<br>Members |
|-----------|--------------|------------------|------------------------|----------------|--------------------|----------------------|---------------------|--------------------------|-----------------------------|--------------------------|
| 2015-2016 | 8            | -11              | -3                     | 292            | 226                | 64                   | 22                  | 604                      | -853                        | -249                     |
| 2016-2017 | 3            | -3               | 0                      | 502            | 108                | 26                   | 18                  | 654                      | -404                        | 250                      |
| 2017-2018 | 3            | -4               | -1                     | 685            | 93                 | 58                   | 15                  | 851                      | -663                        | 188                      |
| 2018-2019 | 12           | -4               | 8                      | 241            | 302                | 29                   | 5                   | 577                      | -614                        | -37                      |
| 2019-2020 | 12           | -1               | 11                     | 294            | 272                | 32                   | 7                   | 605                      | -478                        | 127                      |
| Average   | 8            | -5               | 3                      | 403            | 200                | 42                   | 13                  | 658                      | -602                        | 56                       |